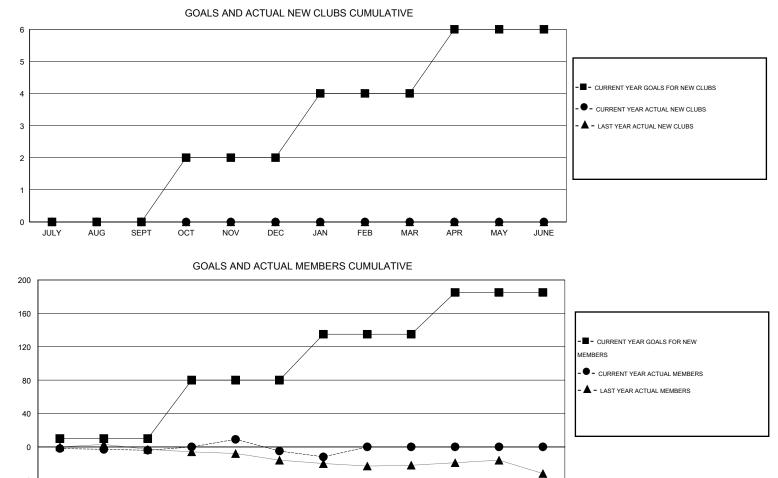

## LOCATION NETHERLANDS

|               |                  | Clubs             |                  |                  | Members               |                    |                                     |                    |                  |
|---------------|------------------|-------------------|------------------|------------------|-----------------------|--------------------|-------------------------------------|--------------------|------------------|
|               | RESU             | LTS FOR 2014-2015 | i                |                  | RESULTS FOR 2014-2015 |                    |                                     |                    |                  |
| QUARTER       | NEW CLUB<br>GOAL | NEW CLUBS         | DROPPED<br>CLUBS | NET<br>GAIN/LOSS | QUARTER               | NEW MEMBER<br>GOAL | CHARTER AND<br>NEW MEMBERS<br>ADDED | DROPPED<br>MEMBERS | NET<br>GAIN/LOSS |
| JULY/AUG/SEPT | 0                | 0                 | 0                | 0                | JULY/AUG/SEPT         | 10                 | 7                                   | 11                 | -4               |
| OCT/NOV/DEC   | 2                | 0                 | 0                | 0                | OCT/NOV/DEC           | 70                 | 35                                  | 36                 | -1               |
| JAN/FEB/MAR   | 2                | 0                 | 0                | 0                | JAN/FEB/MAR           | 55                 | 6                                   | 13                 | -7               |
| APR/MAY/JUNE  | 2                | 0                 | 0                | 0                | APR/MAY/JUNE          | 50                 | 0                                   | 0                  | 0                |